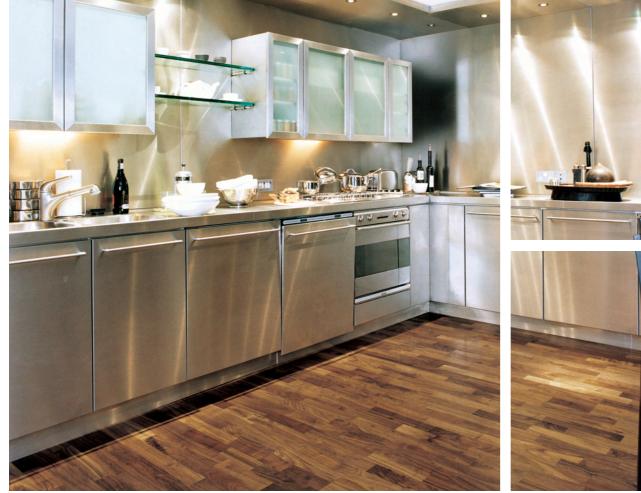

#### Kitchens

The Kitchen design is fresh and modern, fitting in with the overall look and feel of this development. To include the latest top of the range space saving cabinet design and with fully integrated kitchen appliances and wooden flooring giving you the look and feel of decadence and space to enjoy.