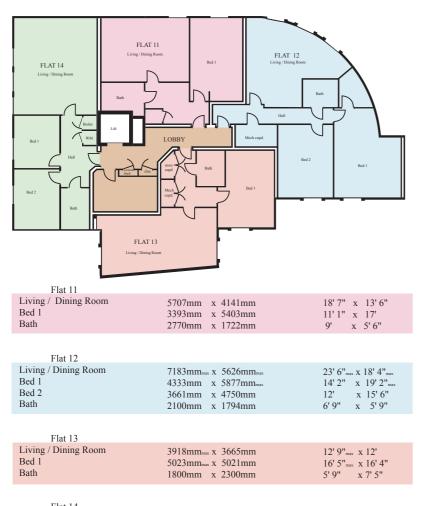

| Flat 14                                        |                                                                          |                                                                        |
|------------------------------------------------|--------------------------------------------------------------------------|------------------------------------------------------------------------|
| Living / Dining Room<br>Bed 1<br>Bed 2<br>Bath | 5476mm x 6323mm<br>2948mm x 3193mm<br>2948mm x 4121mm<br>1825mm x 2813mm | 17' 10" x 20' 7"<br>9' 7" x 10' 5"<br>9' 7" x 13' 5"<br>5' 10" x 9' 2" |
|                                                |                                                                          |                                                                        |
| Lift ( Third Floor )                           | 1750mm x 1820mm                                                          | 5'7" x 5'10"                                                           |

| ••• | 11 20 0 0 mm            | 5 /    | 1 | 15         |
|-----|-------------------------|--------|---|------------|
|     |                         |        |   |            |
| n   | x 5174mm                | 16' 2" | х | 16' 10"    |
|     | x 3140mm                | 11'2"  |   |            |
|     | x 3068mm                | 8' 9"  |   |            |
| n   | x 2411mm                | 6' 9"  | х | 9'9"       |
|     |                         |        |   |            |
| n   | x 4320mm <sub>max</sub> | 18' 2" | х | 14' 2" max |
| n   | x 4320mm <sub>max</sub> | 9' 5"  | х | 14' 2" max |
| n   | x 2300mm                | 5' 9"  | х | 7' 5"      |
|     |                         |        |   |            |
| n   | x 4707mm                | 24' 7" | х | 15' 4"     |
|     | x 3201mm                | 17' 5" |   |            |
|     | x 3925mm                | 8' 4"  |   |            |
|     | x 2300mm                | 5' 9"  |   |            |
| n   | x 2388mm                | 4' 10" | х | 7' 8"      |
|     |                         |        |   |            |
| n x | x 1820mm                | 5' 7"  | х | 5' 10"     |

| - |   |                       | 10 2  |   |       |
|---|---|-----------------------|-------|---|-------|
| n | х | 2300mm                | 5' 9" | х | 7' 5" |
| n | х | 1440mm <sub>max</sub> | 8' 5" | х | 4' 7" |
|   |   |                       |       |   |       |
|   |   |                       |       |   |       |

| ı | х | 7987 mm | 14' 7" | х | 26' 8" |
|---|---|---------|--------|---|--------|
| 1 | х | 3667mm  | 8' 4"  | х | 12'max |
| 1 | х | 3667mm  | 10' 2" | х | 12'max |
| ı | х | 2300mm  | 5' 9"  | х | 7' 5"  |
|   | v | 1440mm  | 8' 5"  | v | 1' 7"  |