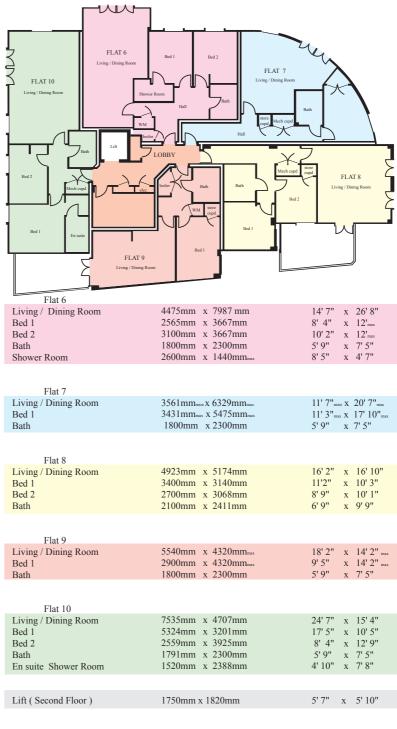

| Flat 14                                        |                                                                          |                                                                        |
|------------------------------------------------|--------------------------------------------------------------------------|------------------------------------------------------------------------|
| Living / Dining Room<br>Bed 1<br>Bed 2<br>Bath | 5476mm x 6323mm<br>2948mm x 3193mm<br>2948mm x 4121mm<br>1825mm x 2813mm | 17' 10" x 20' 7"<br>9' 7" x 10' 5"<br>9' 7" x 13' 5"<br>5' 10" x 9' 2" |
|                                                |                                                                          |                                                                        |
| Lift ( Third Floor )                           | 1750mm x 1820mm                                                          | 5'7" x 5'10"                                                           |

| ••• | 11 20 0 0 mm            | 5 /    | 1 | 15         |
|-----|-------------------------|--------|---|------------|
|     |                         |        |   |            |
| n   | x 5174mm                | 16' 2" | х | 16' 10"    |
|     | x 3140mm                | 11'2"  |   |            |
|     | x 3068mm                | 8' 9"  |   |            |
| n   | x 2411mm                | 6' 9"  | х | 9'9"       |
|     |                         |        |   |            |
| n   | x 4320mm <sub>max</sub> | 18' 2" | х | 14' 2" max |
| n   | x 4320mm <sub>max</sub> | 9' 5"  | х | 14' 2" max |
| n   | x 2300mm                | 5' 9"  | х | 7' 5"      |
|     |                         |        |   |            |
| n   | x 4707mm                | 24' 7" | х | 15' 4"     |
|     | x 3201mm                | 17' 5" |   |            |
|     | x 3925mm                | 8' 4"  |   |            |
|     | x 2300mm                | 5' 9"  |   |            |
| n   | x 2388mm                | 4' 10" | х | 7' 8"      |
|     |                         |        |   |            |
| n x | x 1820mm                | 5' 7"  | х | 5' 10"     |

| - |   |                       | 10 2  |   |       |
|---|---|-----------------------|-------|---|-------|
| n | х | 2300mm                | 5' 9" | х | 7' 5" |
| n | х | 1440mm <sub>max</sub> | 8' 5" | х | 4' 7" |
|   |   |                       |       |   |       |
|   |   |                       |       |   |       |

| ı | х | 7987 mm | 14' 7" | х | 26' 8" |
|---|---|---------|--------|---|--------|
| 1 | х | 3667mm  | 8' 4"  | х | 12'max |
| 1 | х | 3667mm  | 10' 2" | х | 12'max |
| ı | х | 2300mm  | 5' 9"  | х | 7' 5"  |
|   | v | 1440mm  | 8' 5"  | v | 1' 7"  |