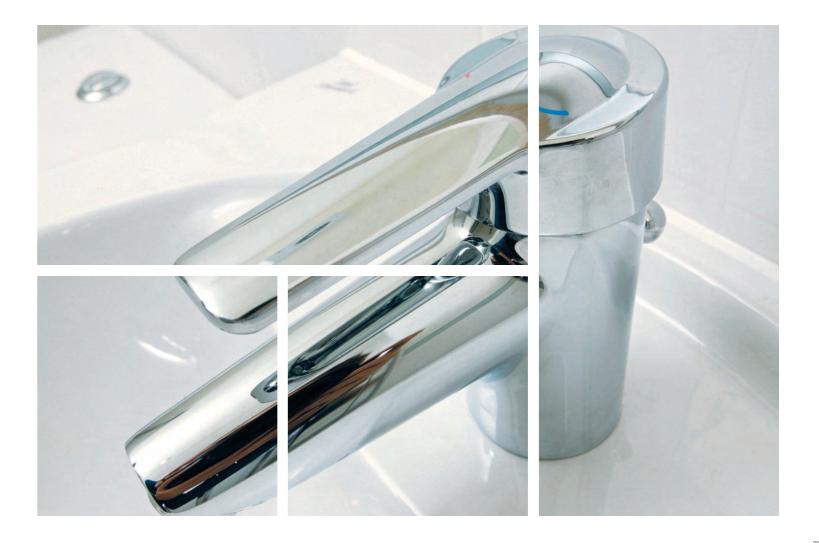

#### Bathroom

A modern bathroom with all the basic needs plus those extra touches to make the look and feel of the bathrooms, stylish and spacious. With contemporary white sanitary ware and chrome fittings with fully tiled walls and floors the element of luxury is not lost in these apartments.