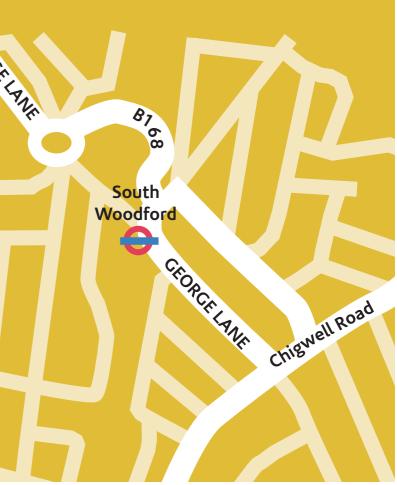

### City Convenience

Travel connections from Woodford Views are excellent. The South Woodford underground station is located less than a 5 minute walk and it offers an ideal commuting time of under 20 minutes straight into Liverpool Street. Bus Routes and Routes out of town are just as convenient with easy access by car to main roads including the A406 North Circular M11 which is ideal for Stanstead airport being less than 20 miles away and the M25 motorway good for all other major routes in and out of London.

### South Woodford Living

Woodford Views development is located on George Lane in the heart of South Woodford an area which is highly desirable and under going major growth, which promises a vibrant residential, retail and leisure community all within close proximity of this development. Epping Forest is one of London's largest public open spaces and is just a short journey away so if you wanted to escape from that hustle and bustle of everyday life it's just around the corner. Woodford Views really does have something to offer everyone.