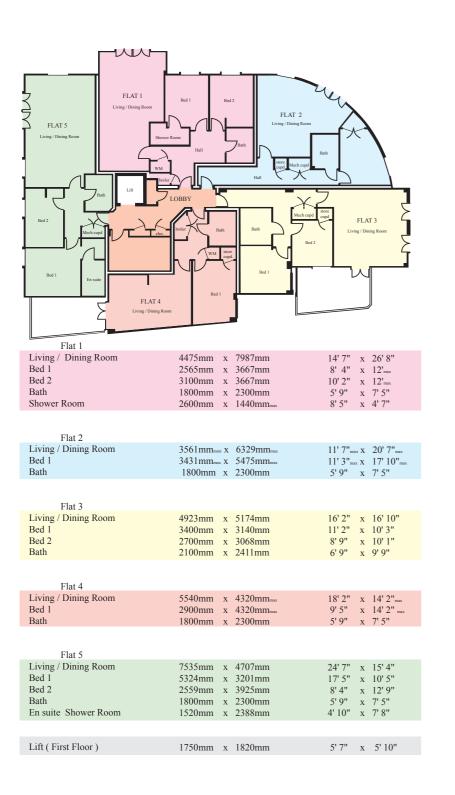

| ••• | 11 20 0 0 mm            | 5 /    | 1 | 15         |
|-----|-------------------------|--------|---|------------|
|     |                         |        |   |            |
| n   | x 5174mm                | 16' 2" | х | 16' 10"    |
|     | x 3140mm                | 11'2"  |   |            |
|     | x 3068mm                | 8' 9"  |   |            |
| n   | x 2411mm                | 6' 9"  | х | 9'9"       |
|     |                         |        |   |            |
| n   | x 4320mm <sub>max</sub> | 18' 2" | х | 14' 2" max |
| n   | x 4320mm <sub>max</sub> | 9' 5"  | х | 14' 2" max |
| n   | x 2300mm                | 5' 9"  | х | 7' 5"      |
|     |                         |        |   |            |
| n   | x 4707mm                | 24' 7" | х | 15' 4"     |
|     | x 3201mm                | 17' 5" |   |            |
|     | x 3925mm                | 8' 4"  |   |            |
|     | x 2300mm                | 5' 9"  |   |            |
| n   | x 2388mm                | 4' 10" | х | 7' 8"      |
|     |                         |        |   |            |
| n x | x 1820mm                | 5' 7"  | х | 5' 10"     |

| - |   |                       | 10 2  |   |       |
|---|---|-----------------------|-------|---|-------|
| n | х | 2300mm                | 5' 9" | х | 7' 5" |
| n | х | 1440mm <sub>max</sub> | 8' 5" | х | 4' 7" |
|   |   |                       |       |   |       |
|   |   |                       |       |   |       |

| ı | х | 7987 mm | 14' 7" | х | 26' 8" |
|---|---|---------|--------|---|--------|
| 1 | х | 3667mm  | 8' 4"  | х | 12'max |
| 1 | х | 3667mm  | 10' 2" | х | 12'max |
| ı | х | 2300mm  | 5' 9"  | х | 7' 5"  |
|   | v | 1440mm  | 8' 5"  | v | 1' 7"  |